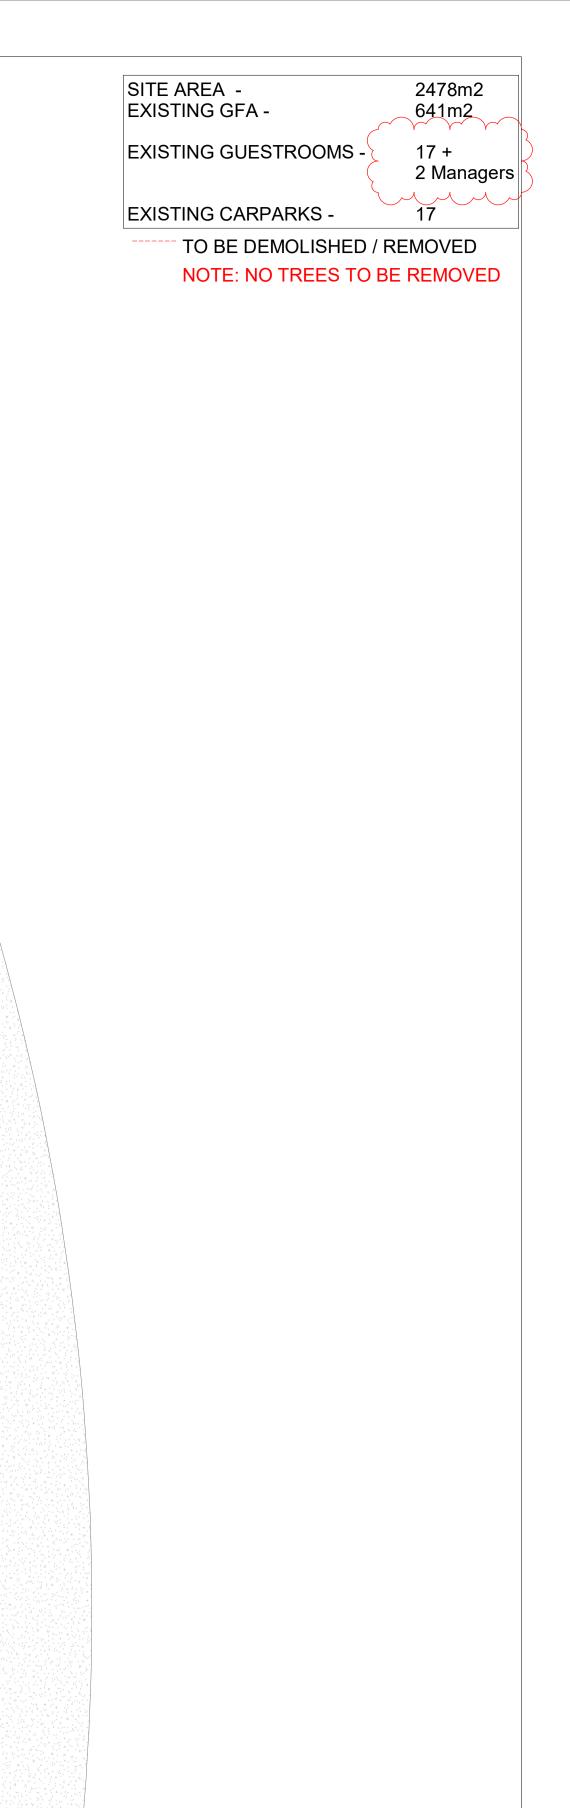

| ىم<br>ج           | SITE AREA -           | 2478m <sup>2</sup> |
|-------------------|-----------------------|--------------------|
| 2                 | PROPOSED GFA -        | 1060m <sup>2</sup> |
| $\left\{ \right.$ | GROUND -              | 426m <sup>2</sup>  |
|                   |                       | 420111             |
| 2                 | LEVEL 01 -            | 509m <sup>2</sup>  |
| 2                 | LEVEL 02 -            | 125m <sup>2</sup>  |
| 2                 |                       |                    |
| 2                 | PROPOSED GUESTROOMS - | 22 + Manager       |
|                   | PROPOSED CARPARKS -   | 34                 |
| 5                 |                       | 1                  |
| $\zeta$           |                       |                    |
|                   |                       |                    |