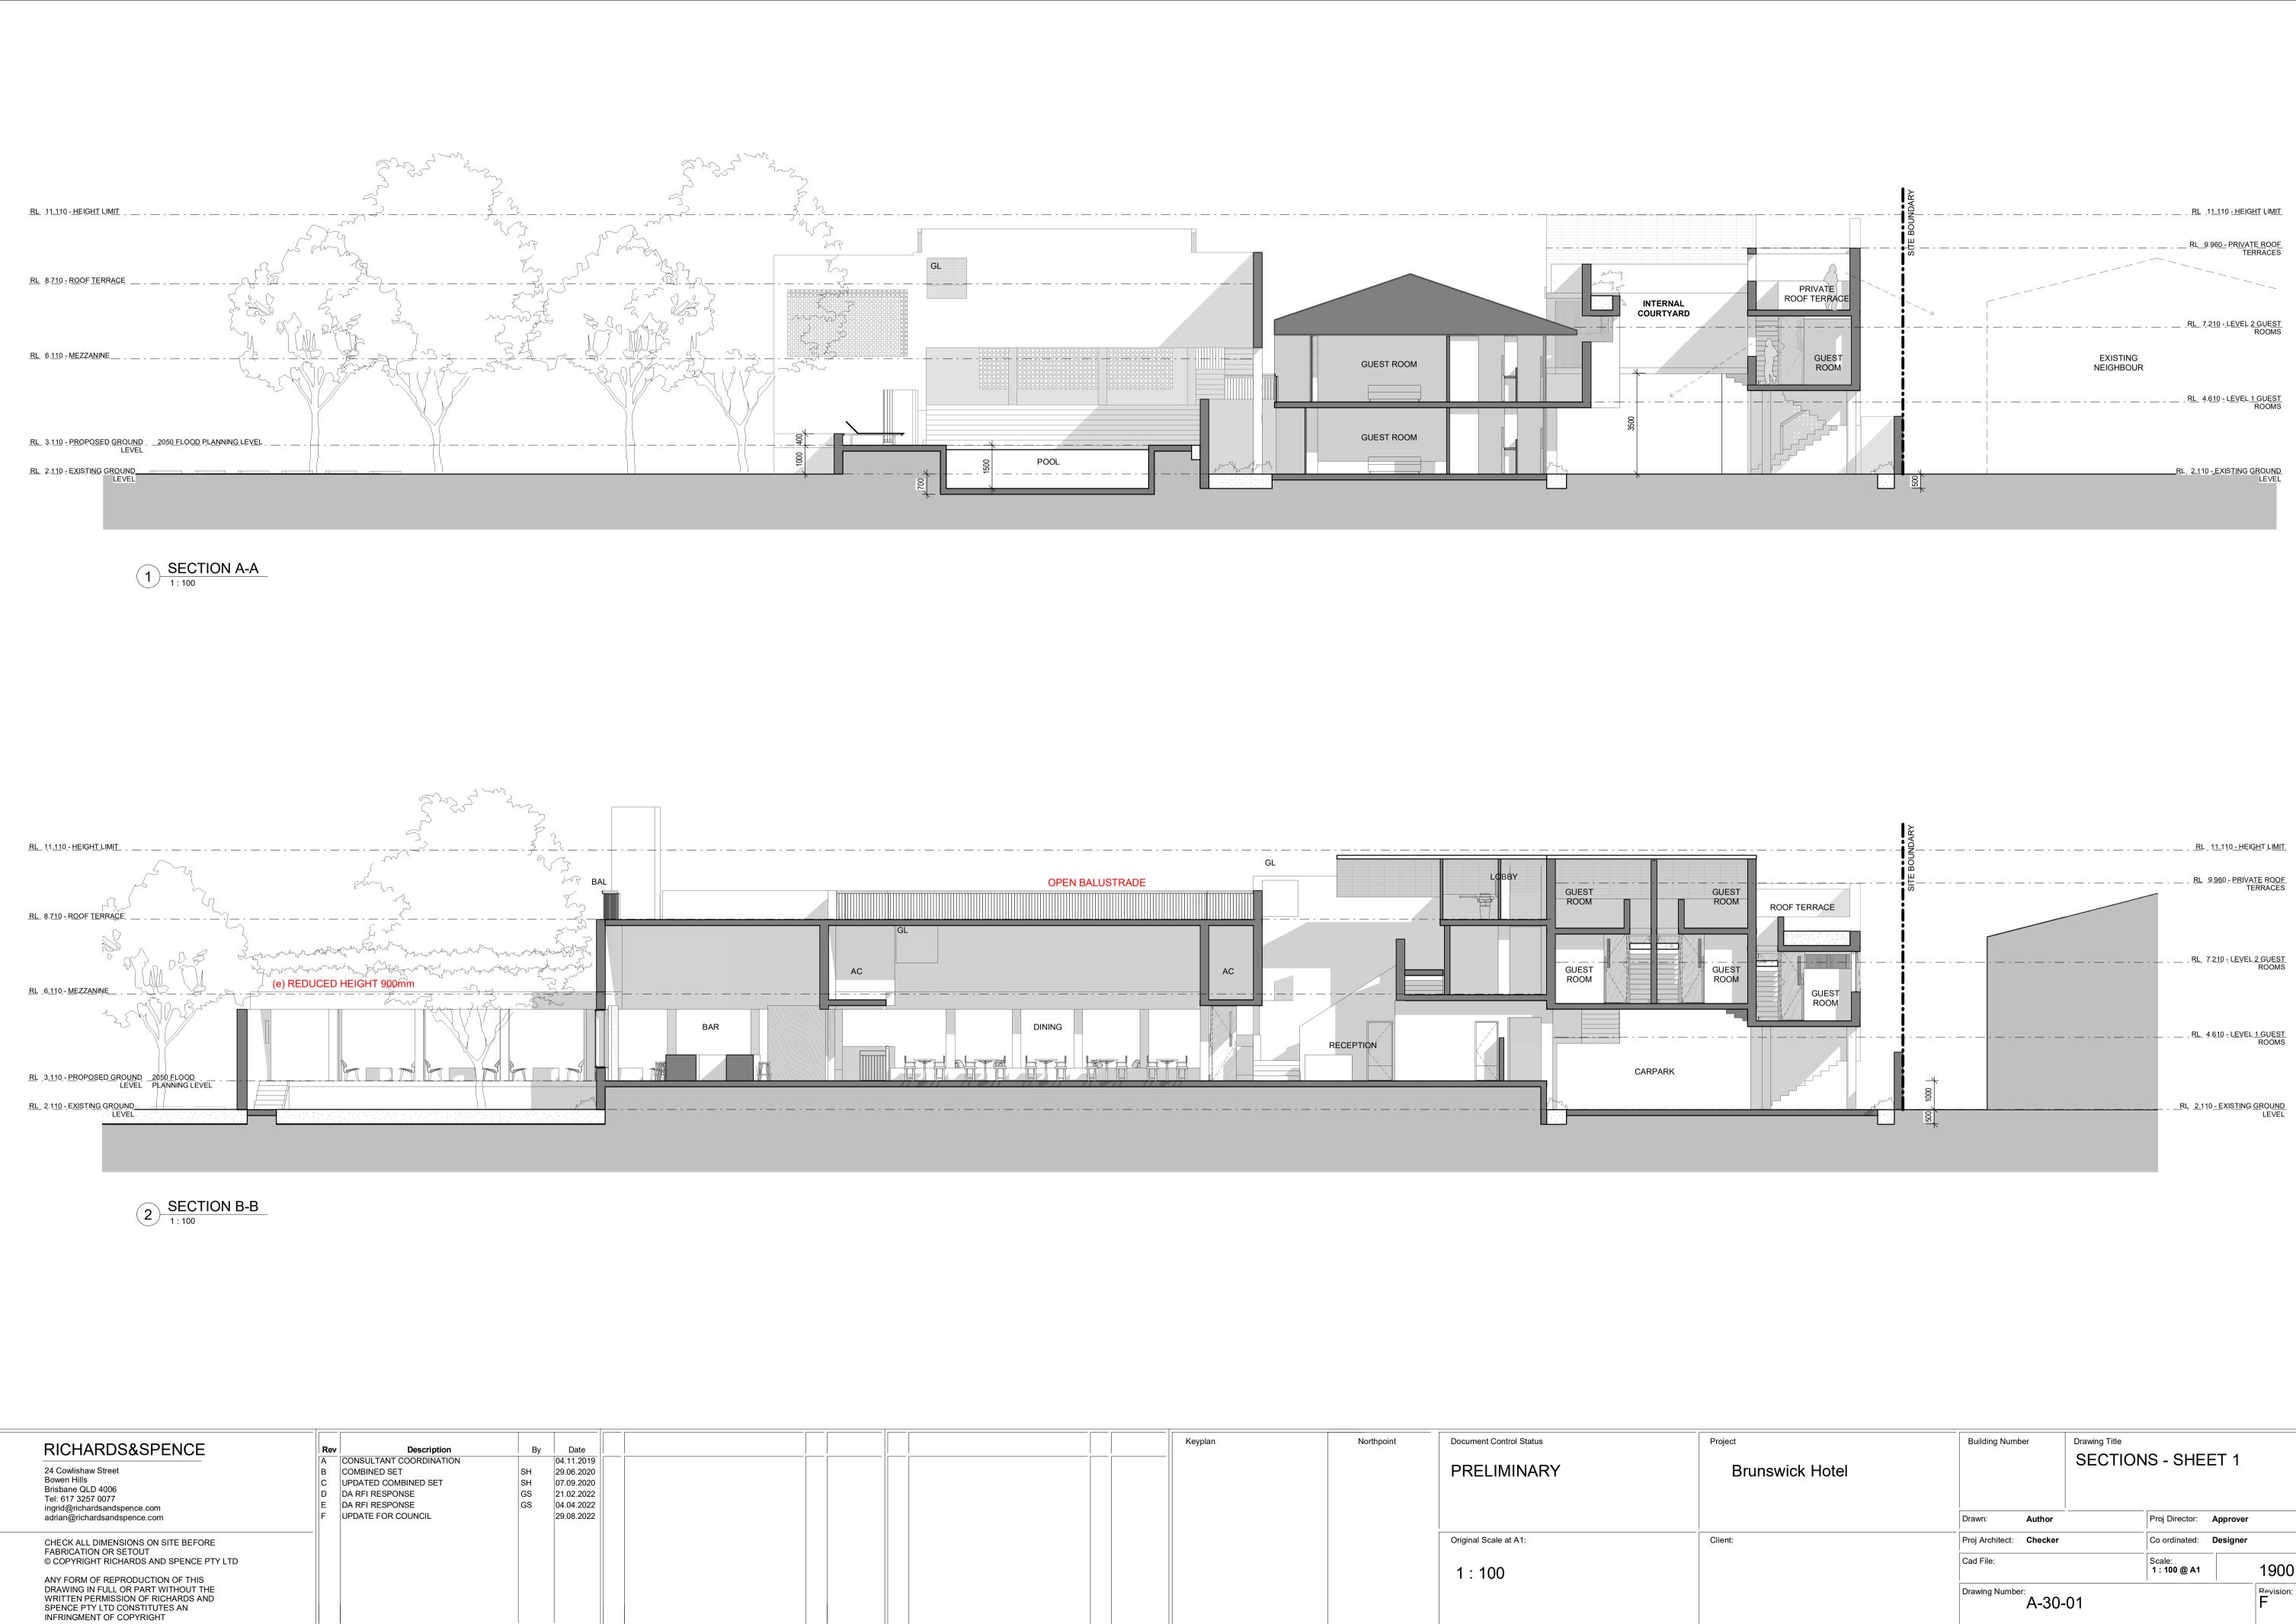

|  |  | Keyplan | Northpoint | Document Control Status | Project  |
|--|--|---------|------------|-------------------------|----------|
|  |  |         |            | PRELIMINARY             | Brunswic |
|  |  |         |            |                         |          |
|  |  |         |            |                         |          |
|  |  |         |            | Original Scale at A1:   | Client:  |
|  |  |         |            | 1:100                   |          |
|  |  |         |            |                         |          |
|  |  |         |            |                         |          |

| wick Hotel | Building Number Drawing Title SECTIONS - SHEET 1 |         |                     | ET 1     |                |
|------------|--------------------------------------------------|---------|---------------------|----------|----------------|
|            | Drawn: Author                                    | Pr      | oj Director:        | Approver |                |
|            | Proj Architect: Checker                          | Co      | o ordinated:        | Designer |                |
|            | Cad File:                                        | Sc<br>1 | cale:<br>: 100 @ A1 |          | 190010         |
|            | Drawing Number:<br>A-30-01                       |         |                     |          | Revision:<br>F |