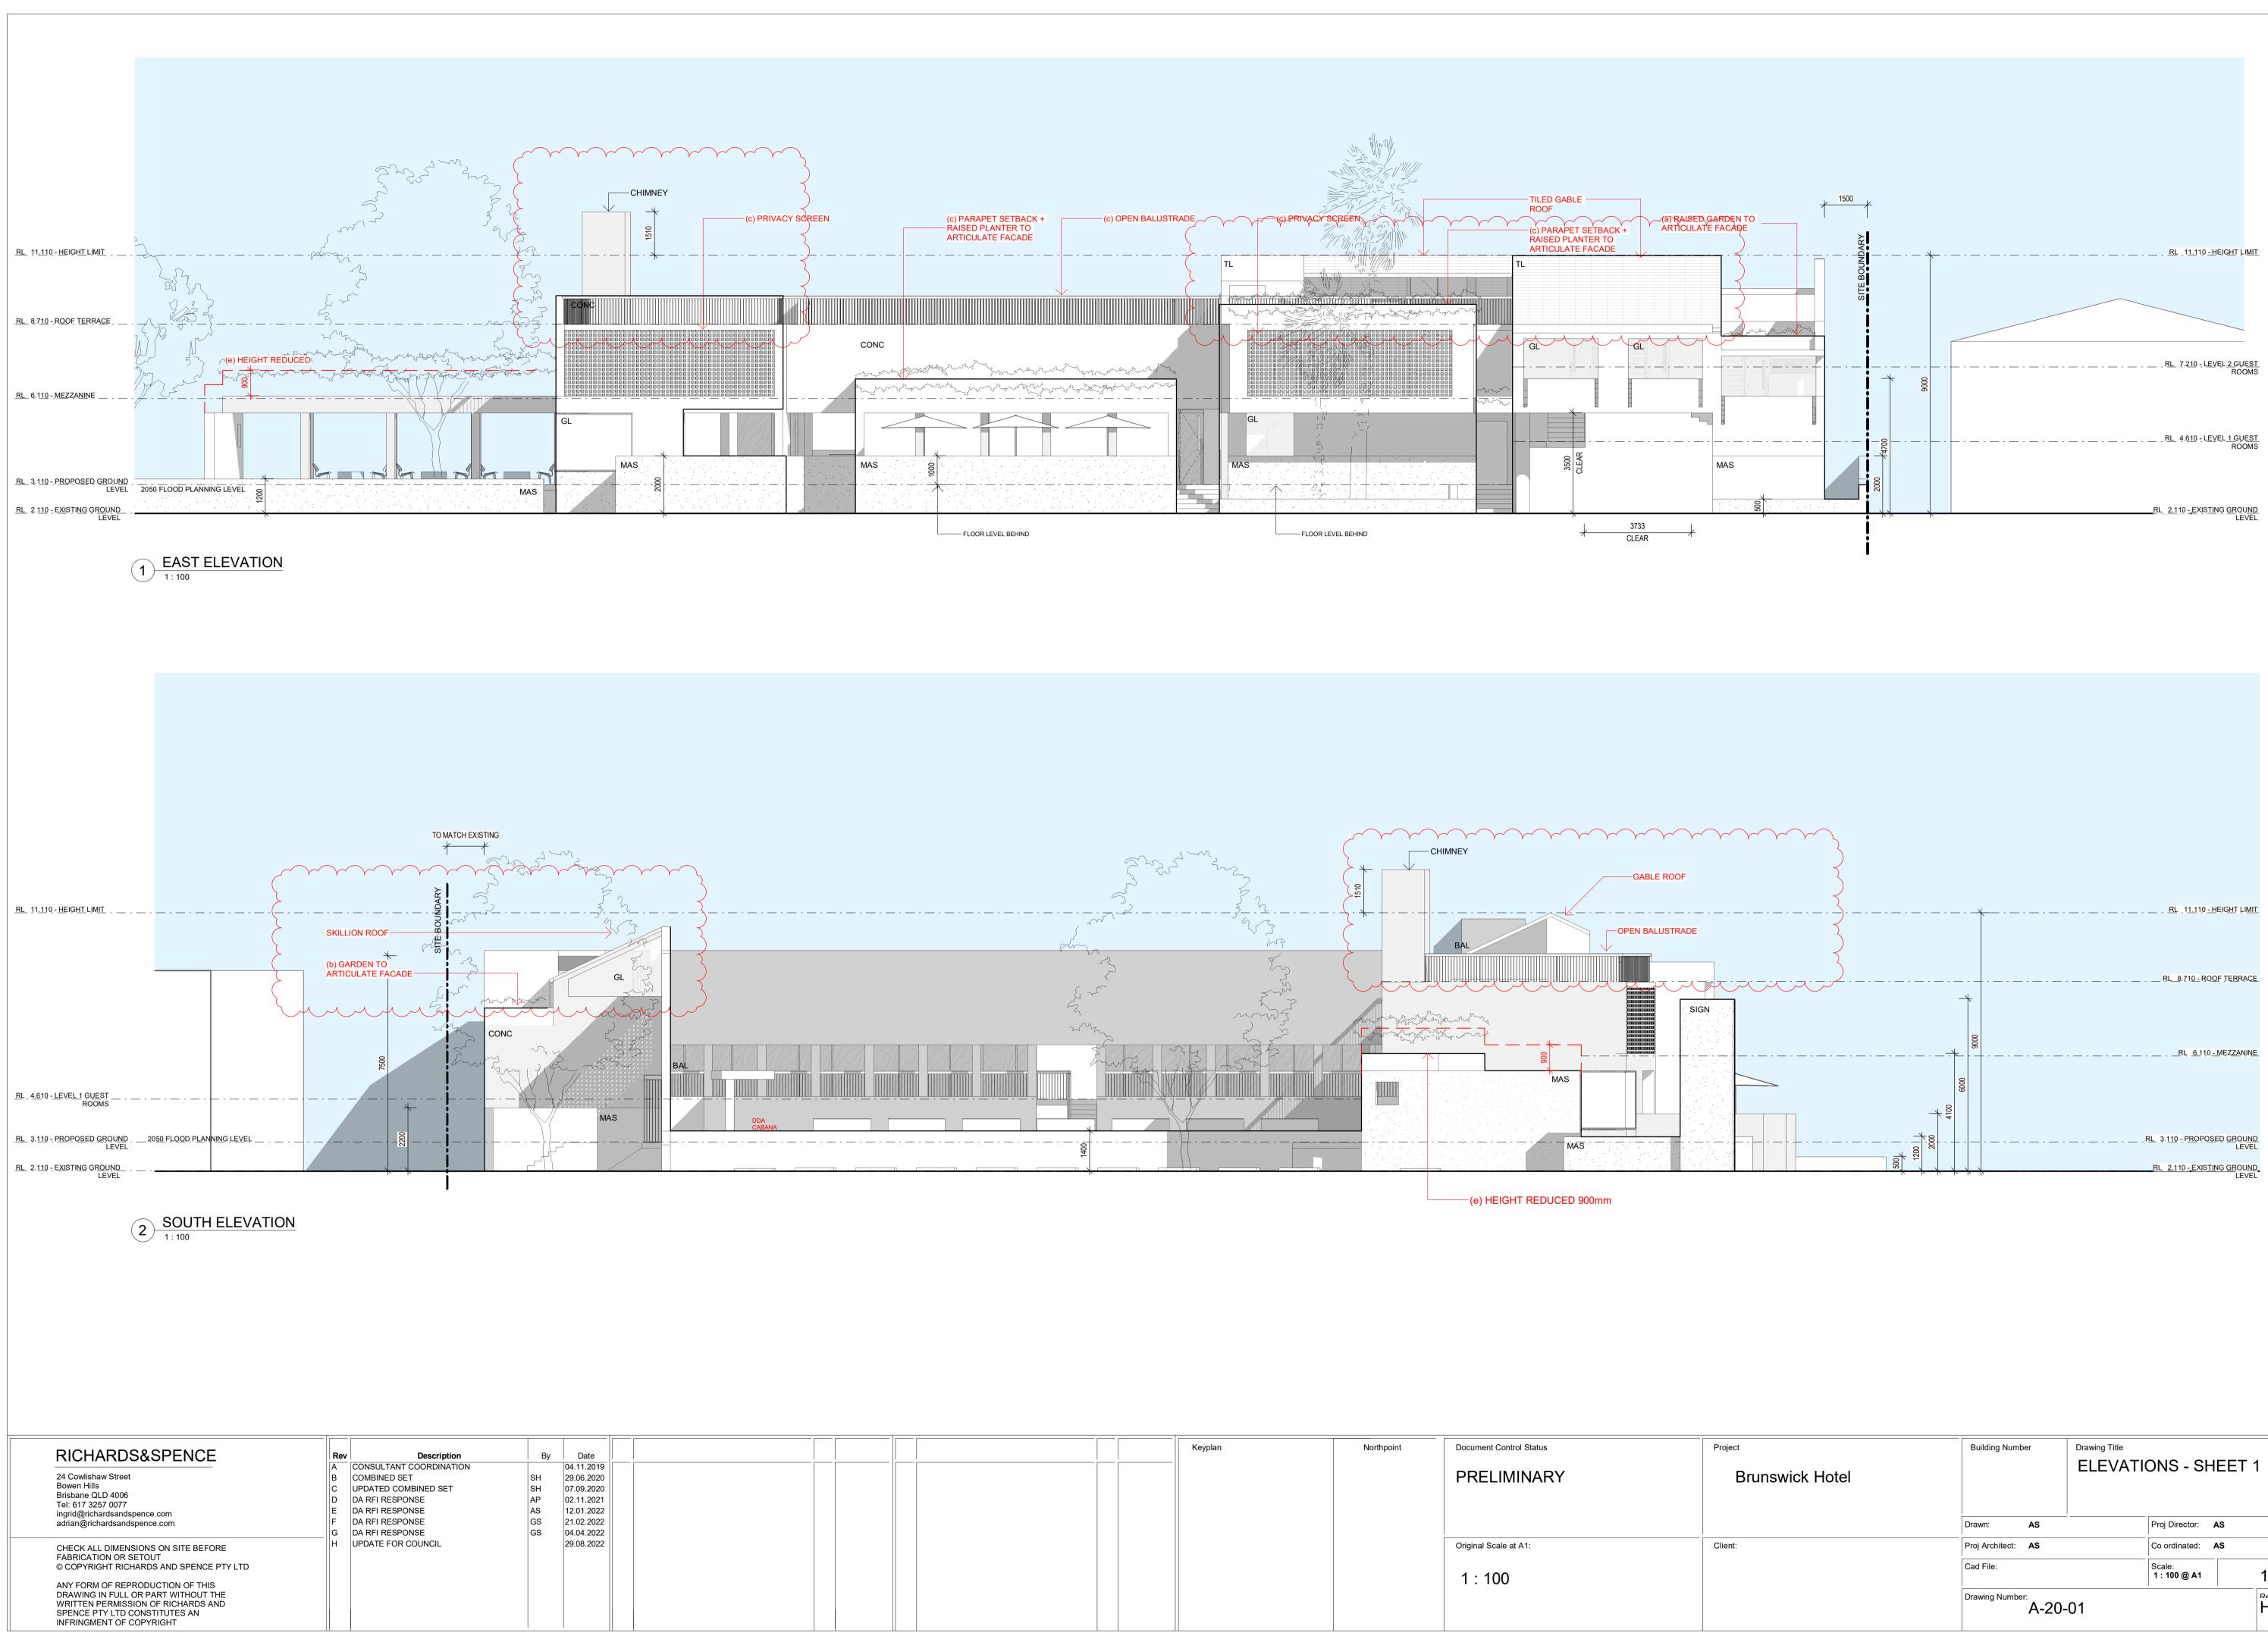

|  | Keyplan | Northpoint | Document Control Status | Project  |
|--|---------|------------|-------------------------|----------|
|  |         |            | PRELIMINARY             | Brunswid |
|  |         |            |                         |          |
|  |         |            |                         |          |
|  |         |            | Original Scale at A1:   | Client:  |
|  |         |            | 1 : 100                 |          |
|  |         |            |                         |          |
|  |         |            |                         |          |

| wick Hotel | Building Number         | Drawing Title<br>ELEVATIONS - SHEET 1 |        |  |  |
|------------|-------------------------|---------------------------------------|--------|--|--|
|            | Drawn: AS               | Proj Director: AS                     | 3      |  |  |
|            | Proj Architect: AS      | Proj Architect: AS Co ordinated: AS   |        |  |  |
|            | Cad File:               | Scale:<br>1 : 100 @ A1                | 190010 |  |  |
|            | Drawing Number:<br>A-20 | Drawing Number:<br>A-20-01            |        |  |  |