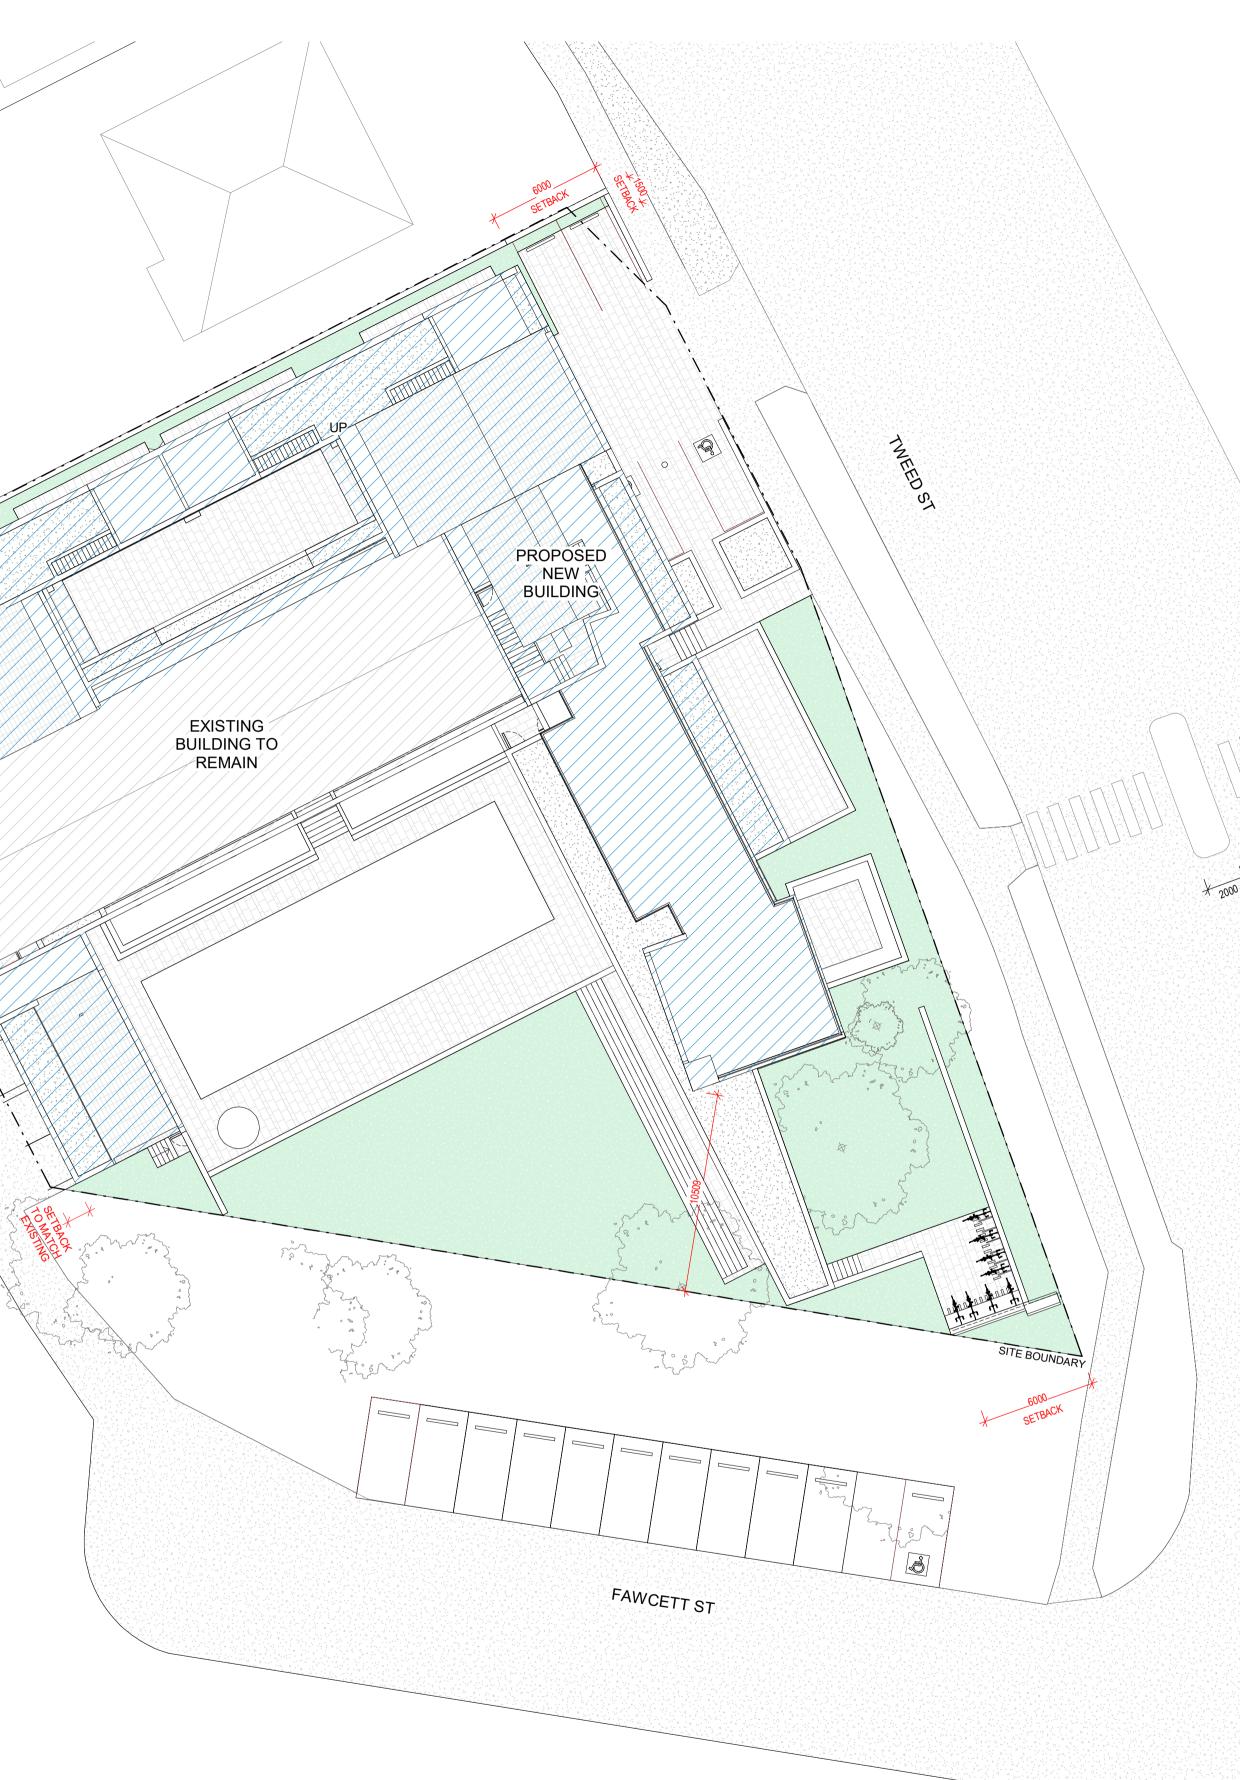

|  | Keyplan | Northpoint | Document Control Status | Project         | Building Number          |                        |           |
|--|---------|------------|-------------------------|-----------------|--------------------------|------------------------|-----------|
|  |         |            | PRELIMINARY             | Brunswick Hotel |                          | PROPOSED SITI          | = PLAN    |
|  |         |            |                         |                 | Drawn: Author            | Proj Director:         | Approver  |
|  |         |            | Original Scale at A1:   | Client:         | Proj Architect: Checker  | Co ordinated:          | Designer  |
|  |         |            | 1 : 200                 |                 | Cad File:                | Scale:<br>1 : 200 @ A1 | 190010    |
|  |         |            | 1 : 400 @ A3            |                 | Drawing Number:<br>A-01- | .02                    | Revision: |

| ىم<br>ج           | SITE AREA -           | 2478m <sup>2</sup> |
|-------------------|-----------------------|--------------------|
| 2                 | PROPOSED GFA -        | 1060m <sup>2</sup> |
| $\left\{ \right.$ | GROUND -              | 426m <sup>2</sup>  |
|                   |                       | 420111             |
| 2                 | LEVEL 01 -            | 509m <sup>2</sup>  |
| 2                 | LEVEL 02 -            | 125m <sup>2</sup>  |
| 2                 |                       |                    |
| 2                 | PROPOSED GUESTROOMS - | 22 + Manager       |
|                   | PROPOSED CARPARKS -   | 34                 |
| 5                 |                       | 1                  |
| $\zeta$           |                       |                    |
|                   |                       |                    |