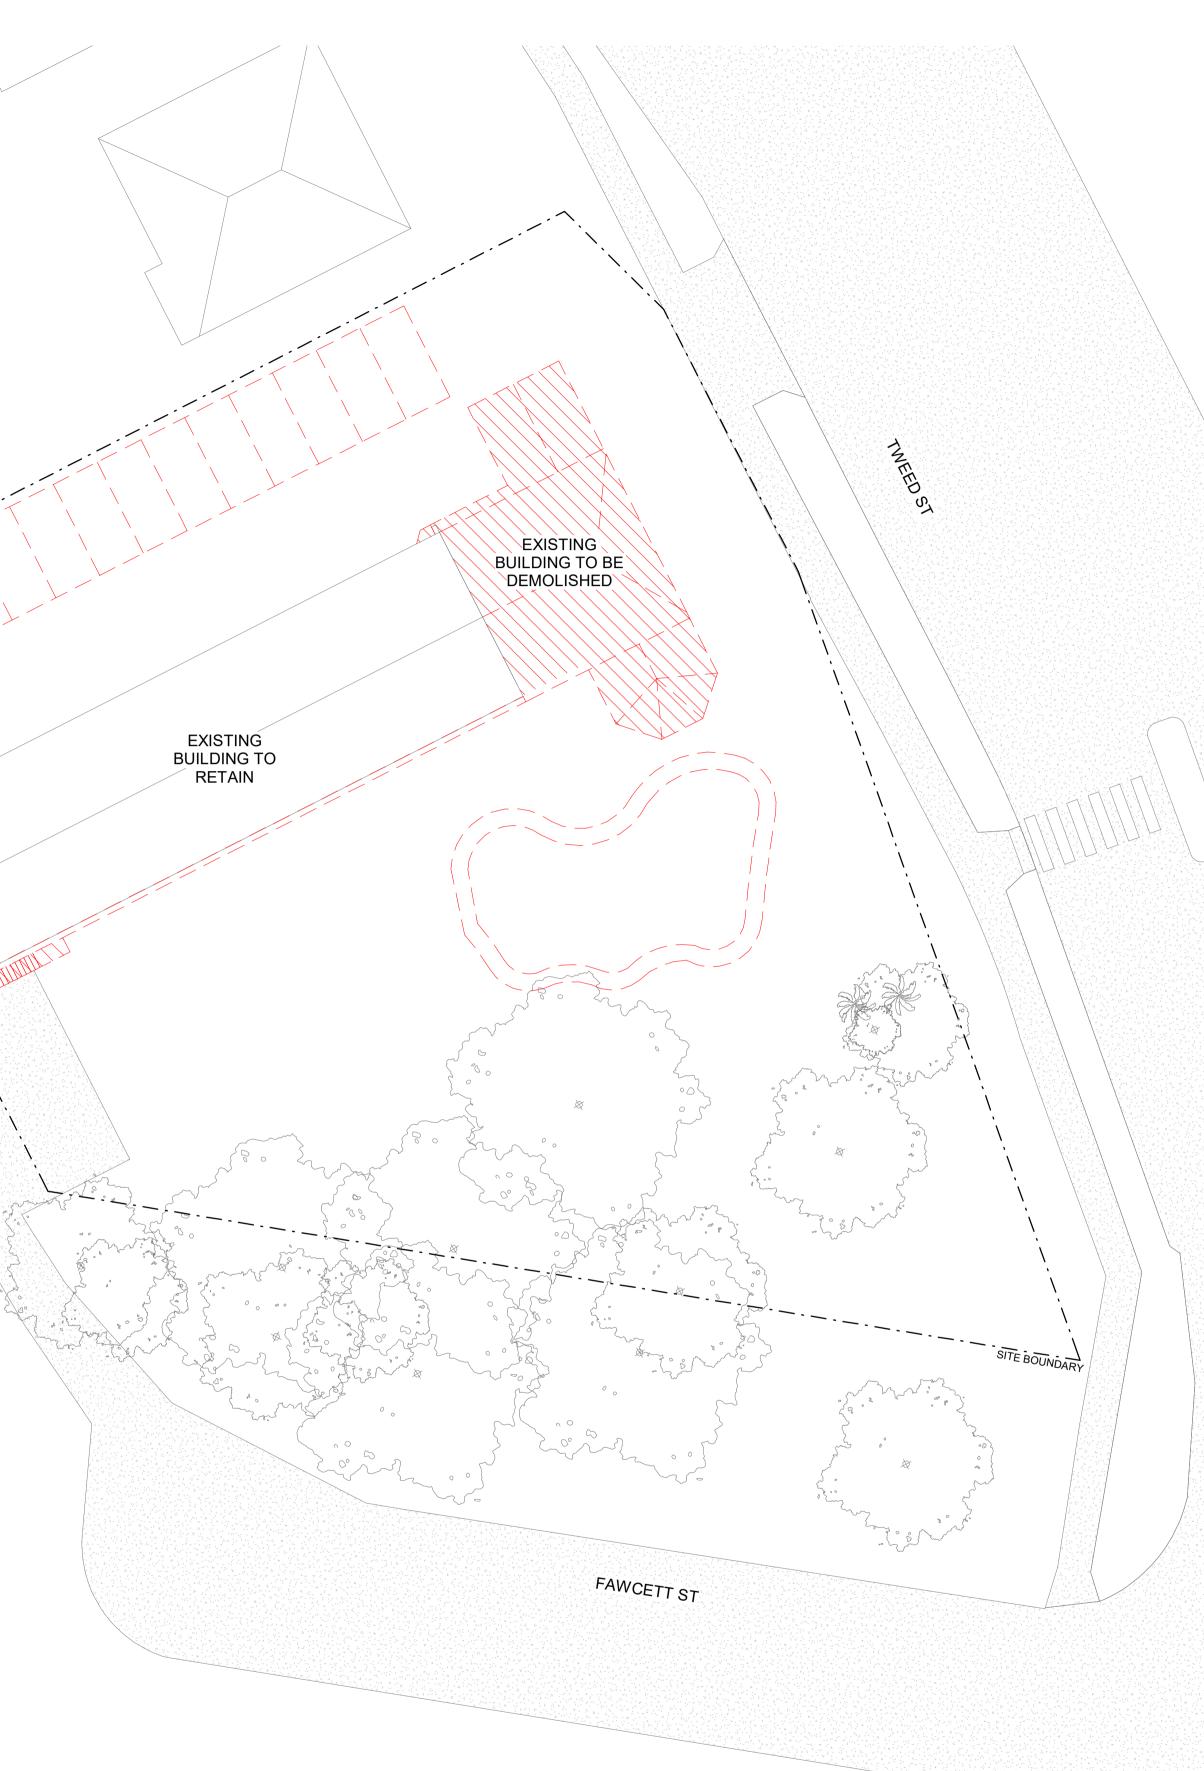

| Keyplan | Northpoint | Document Control Status | Project         | Building Number         | Drawing Title     |                 |
|---------|------------|-------------------------|-----------------|-------------------------|-------------------|-----------------|
|         |            | PRELIMINARY             | Brunswick Hotel |                         | EXISTING SIT      | E PLAN          |
|         |            |                         |                 | Drawn: Author           | Proj Dire         | ector: Approver |
|         |            | Original Scale at A1:   | Client:         | Proj Architect: Checker | Co ordin          | ated: Designer  |
|         |            | 1:200                   |                 | Cad File:               | Scale:<br>1 : 200 | @A1 19001       |
|         |            | 1 : 400 @ A3            |                 | Drawing Number:         | -01               | Revision:       |