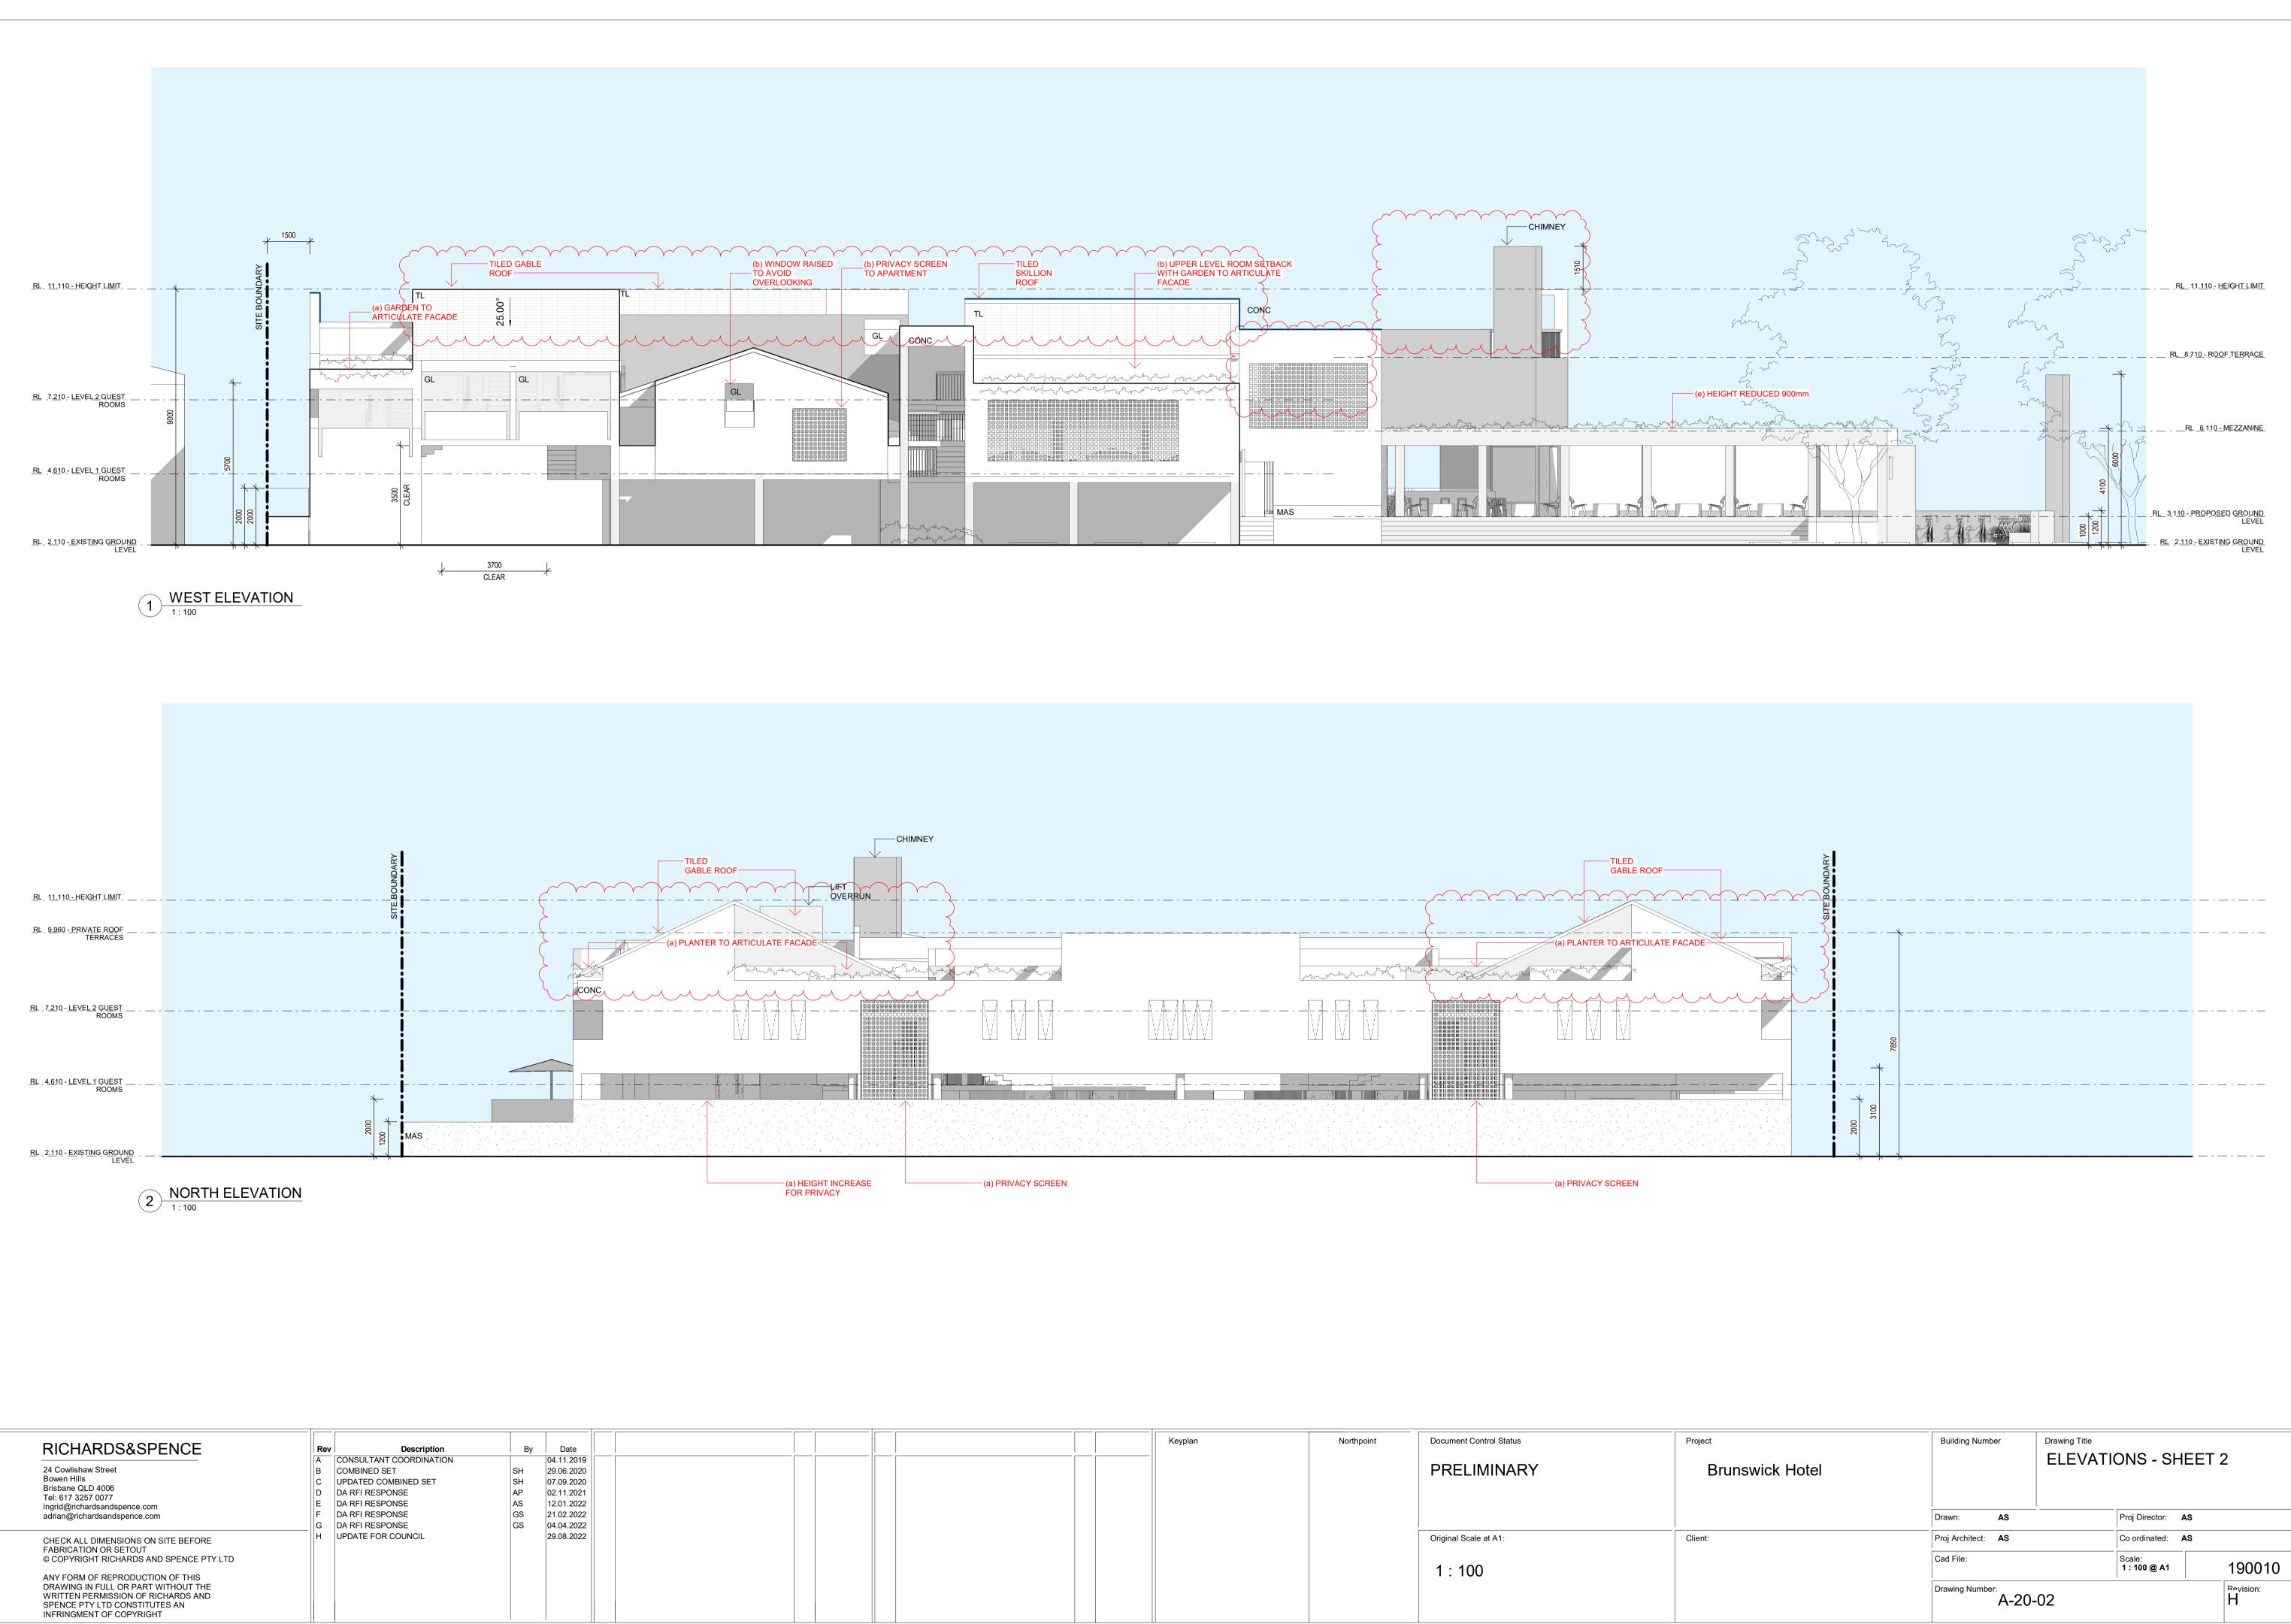

|  | 1       |            |                         |          |
|--|---------|------------|-------------------------|----------|
|  | Keyplan | Northpoint | Document Control Status | Project  |
|  |         |            | PRELIMINARY             | Brunswic |
|  |         |            |                         |          |
|  |         |            |                         |          |
|  |         |            | Original Scale at A1:   | Client:  |
|  |         |            | 1 : 100                 |          |
|  |         |            |                         |          |
|  |         |            |                         |          |

| vick Hotel | Building Number            | Drawing Title<br>ELEVATIONS - SHEET 2 |                        |    |                |
|------------|----------------------------|---------------------------------------|------------------------|----|----------------|
|            | Drawn: AS                  |                                       | Proj Director:         | AS |                |
|            | Proj Architect: AS         |                                       | Co ordinated:          | AS |                |
|            | Cad File:                  |                                       | Scale:<br>1 : 100 @ A1 |    | 190010         |
|            | Drawing Number:<br>A-20-02 |                                       |                        |    | H<br>Revision: |